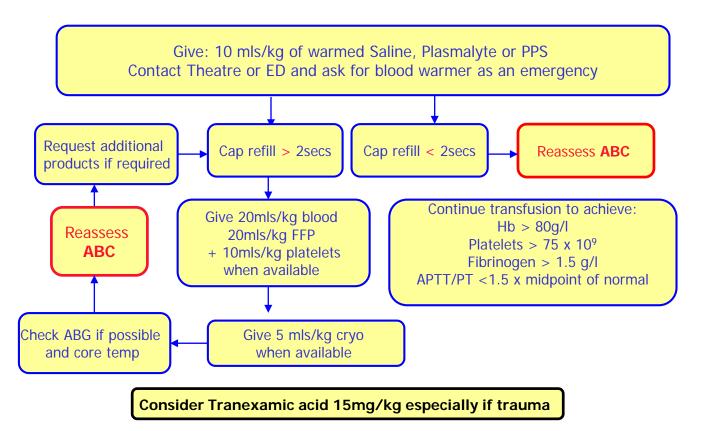

## Notes:

- Assess weight of patient
- Platelet availability: a limited stock of platelets are held on-site
- Always remember 'thaw time' for Cryo and additional FFP can be up to 20mins
- The EZIO drill is a specifically designed intraosseus drill for fluid and blood administration, with sizes appropriate for all ages. It is available in ED and Theatre 6 (84358)
- The laboratory cannot process a marrow sample
- Blood warmer can be obtained from Theatre (ext 84358)
- Blood Bank Major Haemorrhage (ext 82277)
- MLA Blood Delivery Team page 17262
- REMEMBER COMMUNICATION LEAD MUST NOTIFY BLOOD BANK TO 'STAND DOWN' WHEN APPROPRIATE

Calculate additional requirements by patient weight

Packed cells Cryo FFP Platelets 20mls/kg 5mls/kg 20mls/kg 10mls/kg

Note: Blood Bank will not supply blood/products in mls they will supply units.

Authors: P Bolton/ C McKie